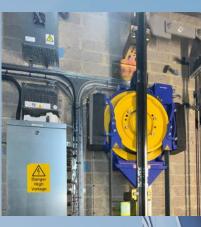

## Major Modernisation

### Schindler Smart

**KG** 630kg. **G** Floors.

DSW Solutions provided a new VF door operator, gearless machine with UCM compliance, bedplate adaption, Arkel Controller IoT remote monitoring, landing door overhaul kit, overspeed governor and ropes.