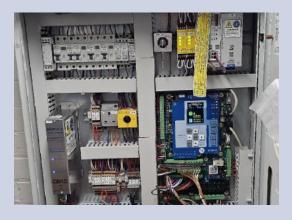

### Schindler Smart

**KG** 630kg. **G** Floors.

DSW Solutions provided a new VF door operator, gearless machine with UCM compliance, bedplate adaption, Arkel Controller IoT remote monitoring, landing door overhaul kit, overspeed governor and ropes.