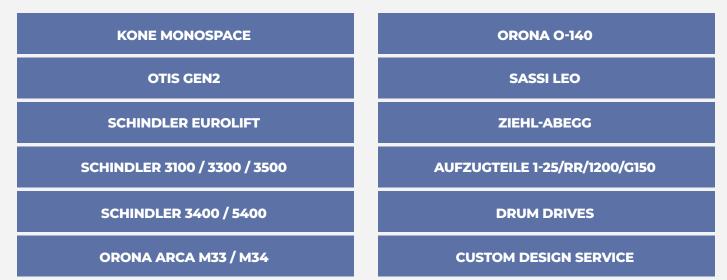

#### **SCHINDLER:**

Eurolift 3300 5400 Smart

### **OTIS:**

GEN2 GEN2 R1

#### **ORONA:**

Arca 1 Arca 2 Arca 3

#### **THYSSEN:**

Symphonie Synergie Rapsody Galaxy Univers

#### **KONE:**

Monospace Maxispace

#### **OTHERS:**

IMEM Omega Daldoss