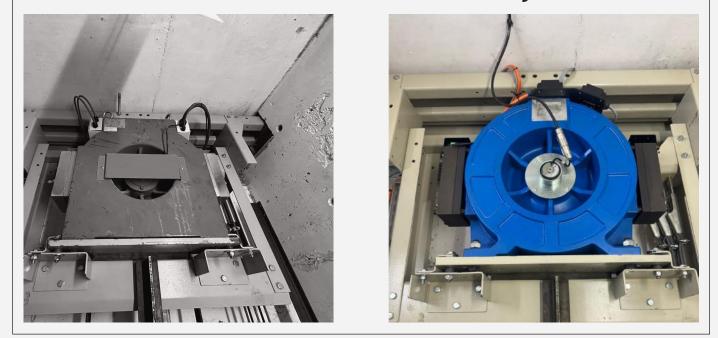

## Bottom Drive Modernisation

Controller and Machine replacement.

#### Project summary:

300kg.

5 Floors.