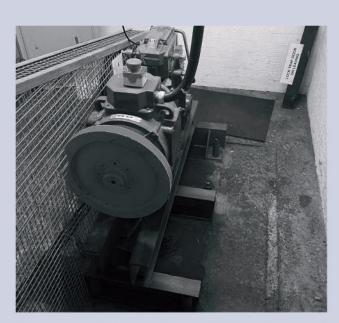

## Bottom Drive Modernisation

Controller and Machine replacement.

#### Project summary:

300kg.

5 Floors.