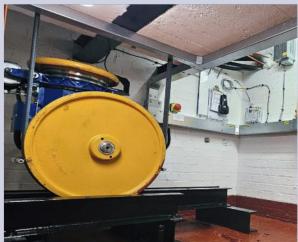

## Bottom Drive Modernisation

Controller and Machine replacement.

#### Project summary:

300kg.

5 Floors.