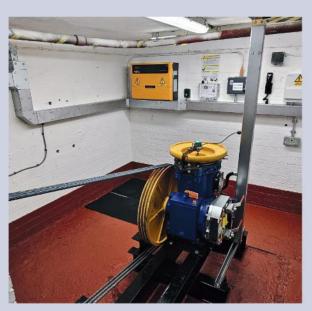

### Schindler Smart

**KG** 630kg. **G** Floors.

DSW Solutions provided a new VF door operator, gearless machine with UCM compliance, bedplate adaption, Arkel Controller IoT remote monitoring, landing door overhaul kit, overspeed governor and ropes.