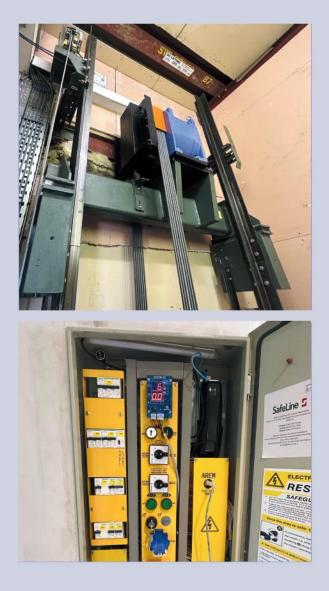

## Bottom Drive Modernisation

Controller and Machine replacement.

#### Project summary:

300kg.

5 Floors.