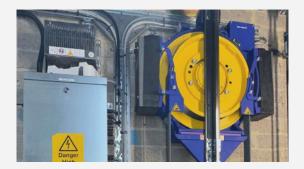

## Bottom Drive Modernisation

Controller and Machine replacement.

#### Project summary:

300kg.

5 Floors.