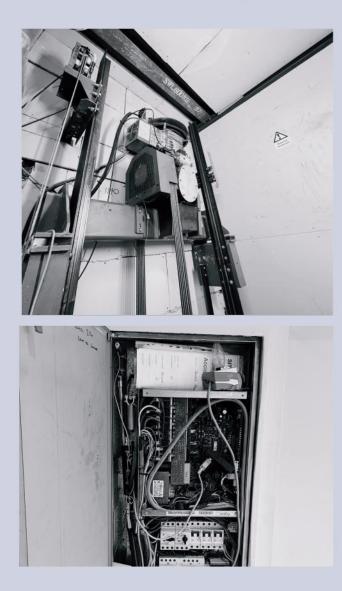

### Schindler Smart

**KG** 630kg. **G** Floors.

DSW Solutions provided a new VF door operator, gearless machine with UCM compliance, bedplate adaption, Arkel Controller IoT remote monitoring, landing door overhaul kit, overspeed governor and ropes.