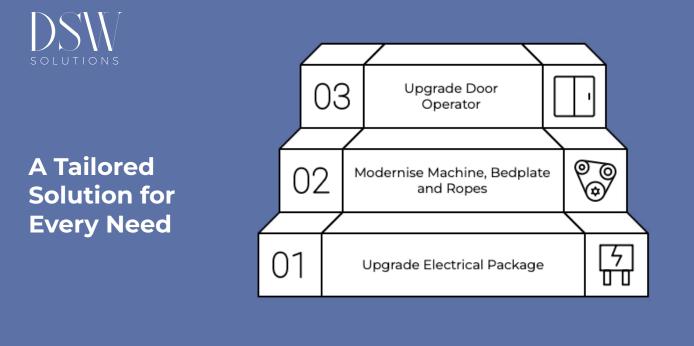

## Tailored Solutions for Every Need

Our controllers are available in numerous formats:

- $\rightarrow$ Slim upright on the landings. Ideal for Kone Monospace and Otis Gen2.
- **Recessed into the wall. Perfect for**  $\rightarrow$ Schindler Smart.
- $\rightarrow$ Standard MRL format on landing. The best solution for many multi-brand MRL solutions.
- Machine room. Wall mounted or  $\rightarrow$ supplied on a plinth.