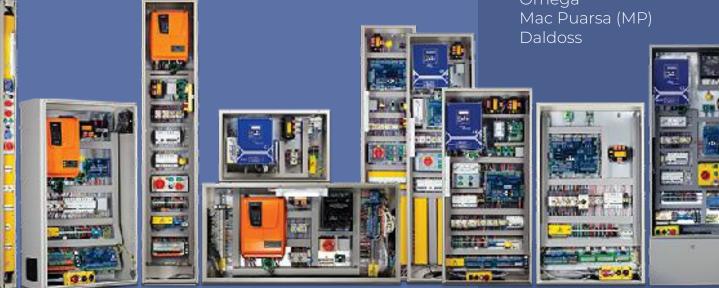

## Tailored Solutions for Every Need

Our controllers are available in numerous formats:

- $\rightarrow$ Slim upright on the landings. Ideal for Kone Monospace and Otis Gen2.
- **Recessed into the wall. Perfect for**  $\rightarrow$ Schindler Smart.
- $\rightarrow$ Standard MRL format on landing. The best solution for many multi-brand MRL solutions.
- Machine room. Wall mounted or  $\rightarrow$ supplied on a plinth.

#### **SCHINDLER:**

Eurolift 3300 5400 Smart

### **OTIS:**

GEN2 GEN2 R1

#### **ORONA:**

Arca 1 Arca 2 Arca 3

#### **THYSSEN:**

Symphonie Synergie Rapsody Galaxy Univers

#### **KONE:**

Monospace Maxispace

#### **OTHERS:**

IMEM Omega Daldoss