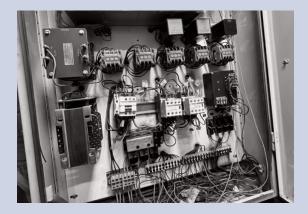

## Bottom Drive Modernisation

Controller and Machine replacement.

#### Project summary:

300kg.

5 Floors.