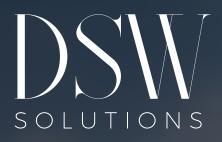

## Tailored Solutions for Every Need

Our controllers are available in numerous formats:

- $\rightarrow$ Slim upright on the landings. Ideal for Kone Monospace and Otis Gen2.
- **Recessed into the wall. Perfect for**  $\rightarrow$ Schindler Smart.
- $\rightarrow$ Standard MRL format on landing. The best solution for many multi-brand MRL solutions.
- Machine room. Wall mounted or  $\rightarrow$ supplied on a plinth.